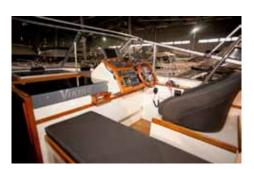

Cordless weather station (2010)

Lighted fuse panel (2010) GPS Garmin 2010 Color screen 10,4" (-05) Electrical compass Autohelm ST 50 (2006) Electrical log/echo sounder Autohelm (-06) Radar Raytheon Sterndrive indicator (2006) Tank indicators for water (2006) Alarm w positioning BoatGard 600 (2005) Bow thruster MAX Power S 80 (6hk) composite w double propellers (2008) Isotherm fridge 40 L (2006) Coolbox Supercool (2005) Automatic bilge pump (2010) Kitchenette LPG plant with leakage tester (2006) Ceramic stove (2006) Cushion in cockpit (galloon) (2010) Volvo Penta multi display, dashboard with alarm, power steering, electronic controls, immobilisers, trimming, DP-G sterndrives,