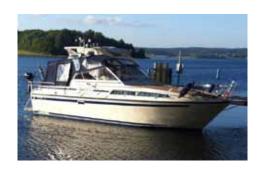

## Viking 31 Crusader













## Equipment

Electric windlass stern (remote) (2003), stainless anchor 13,5 kg (2010), leaded anchor rope 50 meter (2003) Swimming ladder 80cm with Flexiteek (-09) Bracket for outboard (2008) Stainless davits with inside line (2008) Trim tabs QL 450 (2010) Divisible cockpit canvas (navyblue) with adjustable arms and protective bags (2008) 6 Roca stainless cleats (2 in stern, 2 in bow, 2 in mid cabin) (2008) Complete Flexiteek deck in bow (2010) Wallas heating Diesel (reviewed 2009) Defroster on windshield (3 pcs) Stainless double engine valves Stainless pulpit (2009) Stainless targa with light (2010) VHF antenna (2010) GPS antenna Garmin (2003) Finder Golight Stryker 3001 w remote (-10)

Stereo, 6 speakers (4 outside, 2 in salon, -07) TV antenna with amplifier (2010) Stainless