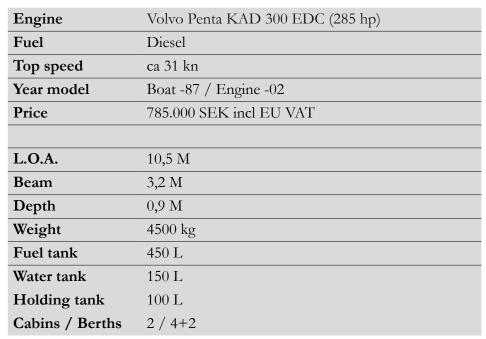

## Viking 31 Crusader













## Equipment

Electric windlass stern (remote) (2003), stainless anchor 13,5 kg (2010), leaded anchor rope 50 meter (2003) Swimming ladder 80cm with Flexiteek (-09) Bracket for outboard (2008) Stainless davits with inside line (2008) Trim tabs QL 450 (2010) Divisible cockpit canvas (navyblue) with adjustable arms and protective bags (2008) 6 Roca stainless cleats (2 in stern, 2 in bow, 2 in mid cabin) (2008) Complete Flexiteek deck in bow (2010) Wallas heating Diesel (reviewed 2009) Defroster on windshield (3 pcs) Stainless double engine valves Stainless pulpit (2009) Stainless targa with light (2010) VHF antenna (2010) GPS antenna Garmin (2003) Finder Golight Stryker 3001 w remote (-10)

Stereo, 6 speakers (4 outside, 2 in salon, -07) TV antenna with amplifier (2010) Stainless horn