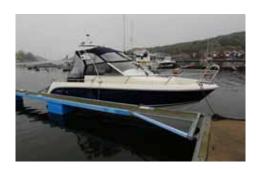

## Aquador 25 WAe

| Engine          | Mercruiser 5.0 MPI (260 hp) ~260h |
|-----------------|-----------------------------------|
| Top speed       | ca 28 kn                          |
| Year model      | 2008                              |
| Price           | 745.000 SEK incl EU VAT           |
|                 |                                   |
| L.O.A.          | 7,7 M                             |
| Beam            | 2,85 M                            |
| Depth           | 0,9 M                             |
| Weight          | 3250 kg                           |
|                 |                                   |
| Cabins / Berths | 2 / 2+2                           |
| WC              | 1                                 |